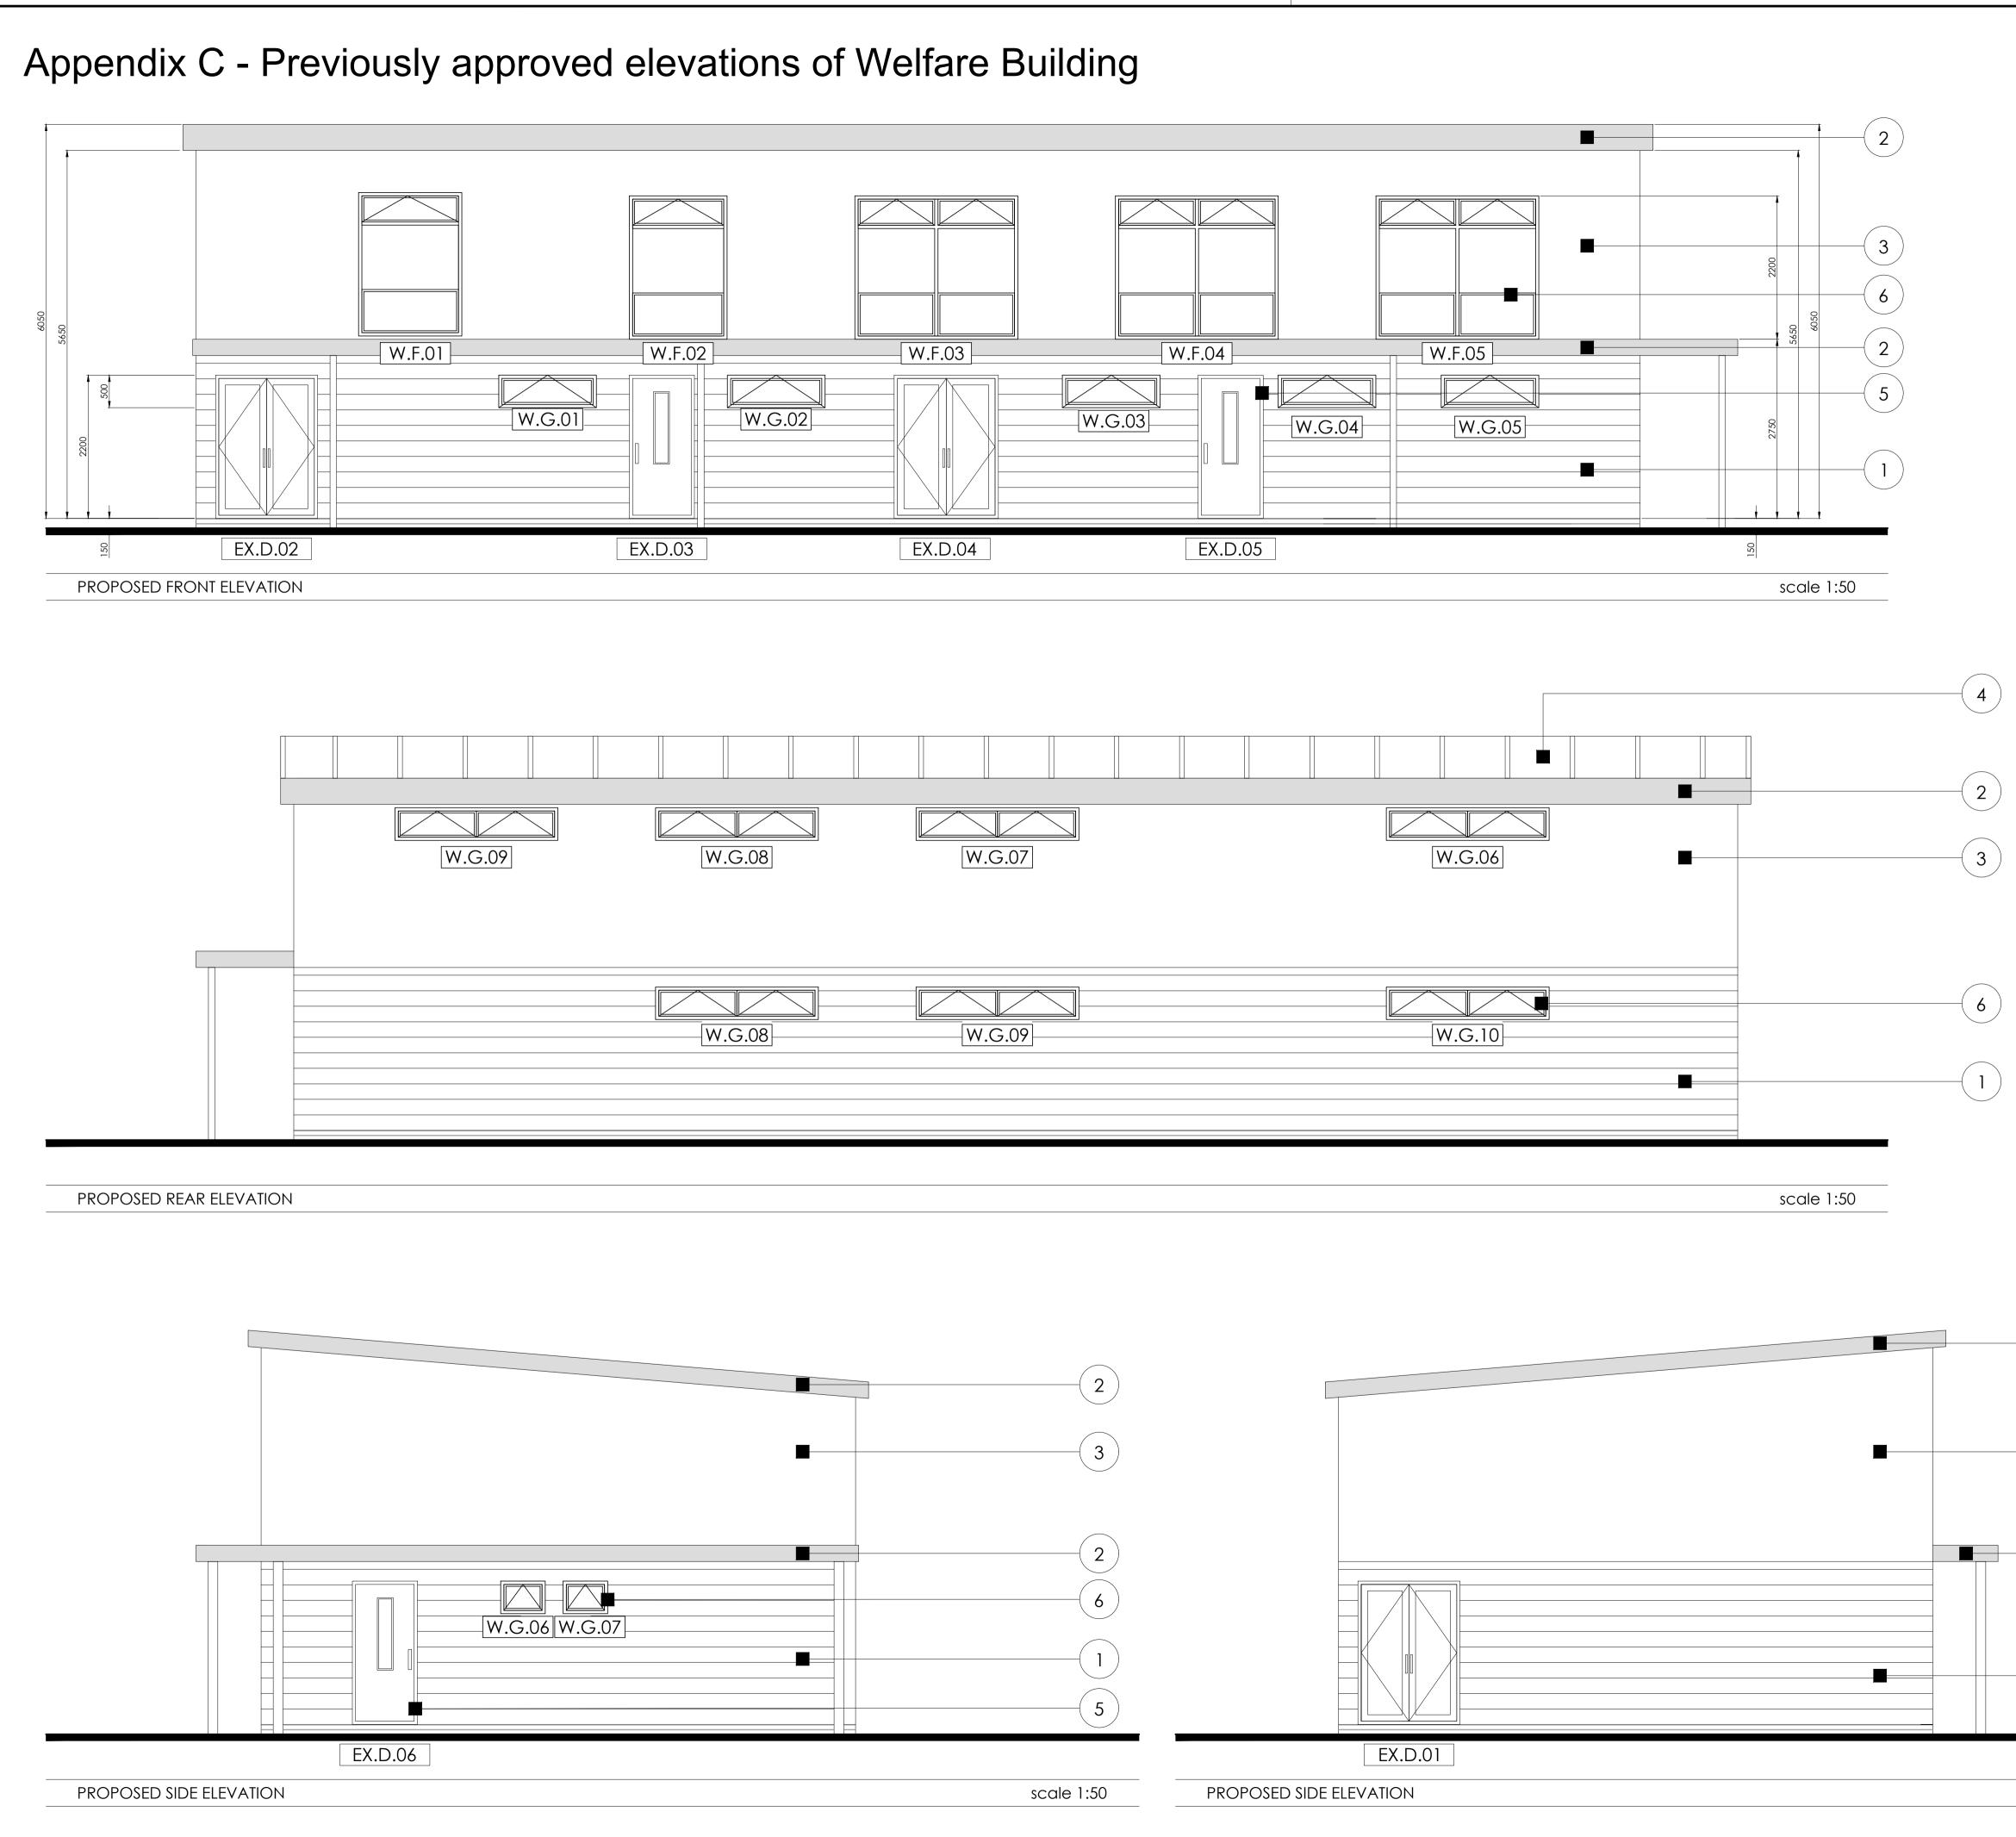

| Corpore                                                                                                                                      |                                                                                                                                                                                                                                                                                                                                                    | ny discrepancies<br>I clarified prior to<br>if in doubt - Ask<br>responsibility for<br>with this drawing<br>nt specifications |
|----------------------------------------------------------------------------------------------------------------------------------------------|----------------------------------------------------------------------------------------------------------------------------------------------------------------------------------------------------------------------------------------------------------------------------------------------------------------------------------------------------|-------------------------------------------------------------------------------------------------------------------------------|
| North point:                                                                                                                                 | Copyright © Corporate Arc                                                                                                                                                                                                                                                                                                                          | hitecture Limitec                                                                                                             |
| (1) - CL<br>(2) - F,<br>(4) - M<br>(5) - A<br>(6) - A                                                                                        | ON FINISHES SCHEDULE<br>COMPOSITE GLADDING (MID GREY)<br>EVEL<br>ASCIAS & VERGE CAPPINGS - PO'<br>INTHRACITE GREY. GUTTERS &<br>INTHRACITE GREY POWDER COATED<br>CLADDING PANELS WHITE (SOLID)<br>METAL COMPOSITE INSULATED STANDIN<br>IN A MERLIN GREY<br>INTHRACITE POWDER COATED ALUMIN<br>INTHRACITE GREY POWDER COATE<br>OUBLE GLAZED WINDOWS | WDER COATED<br>DOWNPIPES -<br>NG SEAM ROOF<br>NUM DOORS.                                                                      |
|                                                                                                                                              | WCC Plannin<br>Drawings<br>Recreated Fo<br>Discussion                                                                                                                                                                                                                                                                                              | 0                                                                                                                             |
| <b>Revision Log:</b><br>B For Dis                                                                                                            | scussion                                                                                                                                                                                                                                                                                                                                           | AH 24/05/2                                                                                                                    |
| A For Dis<br>Rev: Descr<br>Project:<br>Warwicksh<br>Minerva Fir<br>Hot Smoke                                                                 | iption:<br>ire County Council,<br>re House Training Facility,<br>House,                                                                                                                                                                                                                                                                            | TBW 10/02/2   By: Date:                                                                                                       |
| Paynes Laı<br>Rugby                                                                                                                          |                                                                                                                                                                                                                                                                                                                                                    |                                                                                                                               |
| Rugby                                                                                                                                        | ire County Council,                                                                                                                                                                                                                                                                                                                                |                                                                                                                               |
| Rugby<br>Client:<br>Warwicksh<br>Scale:<br>0 0.5m<br>Drawn by:<br>RLC                                                                        | ire County Council,<br><sup>1</sup> m 1.5m 2m 2.5m 3m<br>Checked: Date:<br>Jan '23                                                                                                                                                                                                                                                                 | 1:50<br>Paper Size:<br>A 1                                                                                                    |
| Rugby<br>Client:<br>Warwicksh<br>Scale:<br>0 0.5m<br>Drawn by:<br>RLC<br>Drawing Title:                                                      | 1m 1.5m 2m 2.5m 3m<br>Checked: Date:                                                                                                                                                                                                                                                                                                               | Paper Size:<br>A 1                                                                                                            |
| Rugby<br>Client:<br>Warwicksh<br>Scale:<br>0 0.5m<br>Drawn by:<br>RLC<br>Drawing Title:                                                      | 1m 1.5m 2m 2.5m 3m<br>Checked: Date:<br>Jan '23<br>posed Welfare Building Ele                                                                                                                                                                                                                                                                      | Paper Size:<br>A 1<br>evations                                                                                                |
| Rugby<br>Client:<br>Warwicksh<br>Scale:<br>0 0.5m<br>Drawn by:<br>RLC<br>Drawing Title:<br>Prop<br>Drawing Status:<br>Drawing Numb           | 1m 1.5m 2m 2.5m 3m<br>Checked: Date:<br>Jan '23<br>bosed Welfare Building Ele<br>FOR DISCUSSION                                                                                                                                                                                                                                                    | Paper Size:<br>A 1<br>evations                                                                                                |
| Rugby<br>Client:<br>Warwicksh<br>Scale:<br>0 0.5m<br>Drawn by:<br>RLC<br>Drawing Title:<br>Prop<br>Drawing Status:<br>Drawing Numb           | Im 1.5m 2m 2.5m 3m<br>Checked: Date:<br>Jan '23<br>boosed Welfare Building Ele<br>FOR DISCUSSION<br>er:                                                                                                                                                                                                                                            | Paper Size:<br>A1<br>evations<br>Revision Numbe                                                                               |
| Rugby<br>Client:<br>Warwicksh<br>Scale:<br>0 0.5m<br>Drawn by:<br>RLC<br>Drawing Title:<br>Prop<br>Drawing Status:<br>Drawing Numb<br>5461/2 | Im 1.5m 2m 2.5m 3m<br>Checked: Date:<br>Jan '23<br>boosed Welfare Building Ele<br>FOR DISCUSSION<br>er:                                                                                                                                                                                                                                            | Paper Size:<br>A 1<br>evations<br>Revision Numbe<br>B                                                                         |